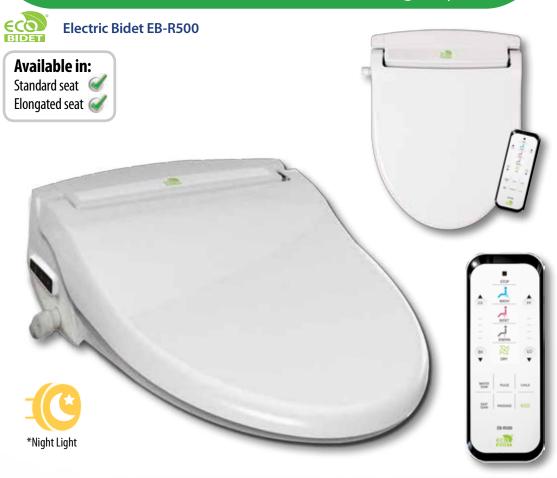

## Eco Bidet-R500 Mid Range Sys-

# The EB-R500 is fully featured: Hi-tech Wireless Remote control th

Hi-tech Wireless Remote control that can be programmed for 2 different users

### **FEATURES**

- NOZZLE (x1)
- WATER SAVING
- REAR CLEANSE
- COLD WATER OPTION
- ANTI-BACTERIAL PLASTIC
- SIDE CONTROL
- FEMININE CLEANSE
- SOFT CLOSE HYDRAULIC LID
- ERGONOMIC SEAT
- FILTER EXTERNAL
- AIR AND WATER STREAM
- ENERGY (power) SAVE
- MF FILTER (optional)
- HEATED WATER
- NOZZLE CLEAN BUTTONS
- HEATED SEAT
- ELECTRICAL (power point req.)
- SEAT SENSOR
- SELF CLEANSING NOZZLES
- INSTANTANEOUS HEAT
- QUICK RELEASE
- REMOTE CONTROL
- MINI SIDE CONTROL
- ULTRA STREAMLINE DESIGN
- FILTER IN-BUILT
- HEATED DRYER
- MASSAGE/MOVE
- NOZZLE POSITION ADJUST
- SELF DIAGNOSIS
- WIDE, MEDIUM, NARROW SPRAY
- PULSE
- CHILD
- DEODORISER
- ENEMA
- USER PRESETS
- WET AREA RATED IPX4
- REMOVARI E SIDE REMOTE CONTROL
- STAINLESS STEEL SHAFT
- SILVER FILTER
- FIT INTERNAL CISTERN (kit required)
- FIT BACK TO WALL SUITE
- FIT ENCLOSED SUITE