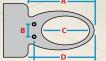

#### **Eco Bidet S200 (Standard Seat)**

This Bidet will fit on your existing toilet suite if the measurements of your pan are:

- A: 490mm or above
- B: Between 140-195mm
- C: 320mm or above\*
- D: 400mm or above

### Eco Bidet S200 (Elongated Seat)

This Bidet will fit on your existing toilet suite if the measurements of your pan are:

- A: 520mm or above
- B: Between 140-195mm
- C: 340mm or above
- D: 400mm or above

\* At 320mm once installed some porcelain my be visible. 330mm is the preferred size.