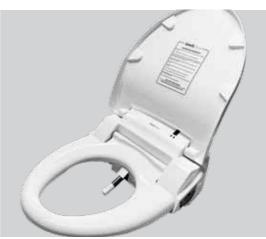

## Advanced cleaning

Quick release function.

Can be removed with just the press of a button to allow for cleaning under the bidet.

The bidet can also be operated by buttons on the side.

Designed with the user in mind this machine is virtually unbreakable with its 180KG weight rating and sit on lid. For easy cleaning, just press the quick release button and the bidet will slide straight off.