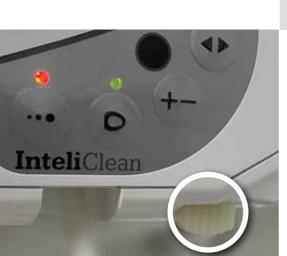

## Advanced cleaning

Quick release function.

Can be removed with just the press of a button to allow for cleaning under the bidet.

The bidet can also be operated by buttons on the side.

Designed with the user in mind this machine is virtually unbreakable with its 180KG weight rating and sit on lid. For easy cleaning, just press the quick release button and the bidet will slide straight off.