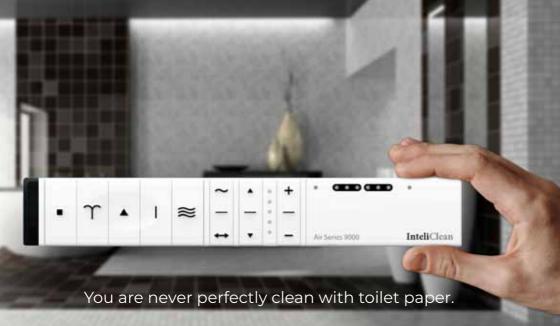

### Remote control

Can be wall mounted or held in hand.

Advanced technology has allowed so many features and functions to be compressed in to a simple slimline design.