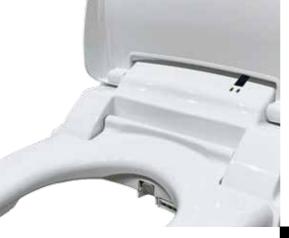

## Lid safety features

A soft close lid that is safe to sit on.

Previously unheard of, this lid is designed to allow a person to sit on the lid without causing damage.

## Advanced cleaning

Quick release function.

Can be removed with just the press of a button to allow for cleaning under the bidet.

The bidet can also be operated by buttons on the side.

Designed with the user in mind this machine is virtually unbreakable with its 180KG weight rating and sit on lid. For easy cleaning, just press the quick release button and the bidet will slide straight off.