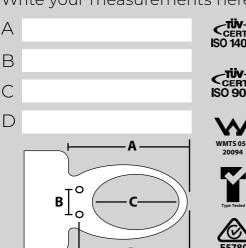

## **Toilet Compatibility**

Standard

D: 420mm

A: 490mm or above

B: 135-200mm C: 320-330mm

#### Write your measurements here:

## **Toilet Compatibility**

Elongated

A: 510mm or above

B: 135-200mm

C: 350mm

D: 440mm

Top or Bottom fixing bolt options available.

To be installed by a licensed plumber. Power point and external tap required.