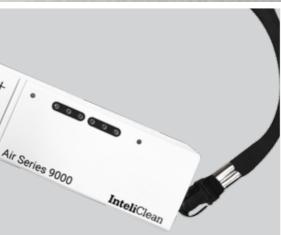

### Remote control

Can be wall mounted or held in hand.

Advanced technology has allowed so many features and functions to be compressed in to a simple slimline design.