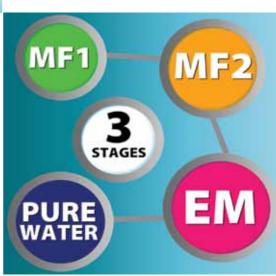

#### **MF Filter**

- 2 Stage External Filter.
- 1. The sediment filter removes particles from the water before it enters the bidet. Protecting your internal heating systems.
- 2. Water then passes through the ceramic balls, collecting silver ions that attack bacteria, germs and viruses.

### **EM Ceramics**

Final Stage of Purification.

3. The activated ceramics restructure the water molecules providing a superior cleansing action, helping to absorb toxins and impurities as it washes you.

#### Virus and Germ Removal

3 stage protection system.

The InteliClean series bidet is the only bidet in Australia to provide a 3 stage protection system. Providing a safer, cleaner and more hygienic wash than any other bidet system on the market