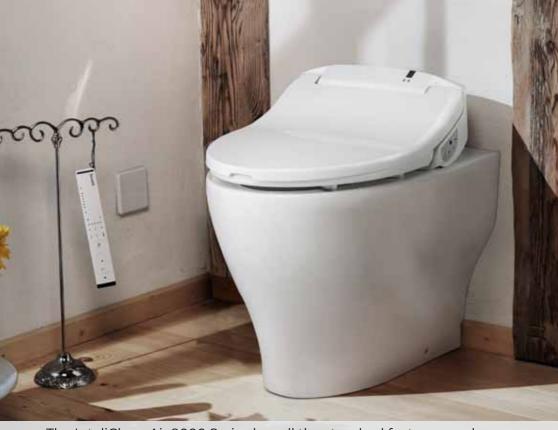

The InteliClean Air 9000 Series has all the standard features, such as: bottom wash, ladies wash, air dryer, enema spray and child function. Advanced features of this bidet include a multi-position, 5-step nozzle adjustment as well as pulse and oscillate settings to provide a much cleaner wash. This bidet is made for ease of use.

### Remote control

Can be wall mounted or held in hand.

Advanced technology has allowed so many features and functions to be compressed in to a simple slimline design.