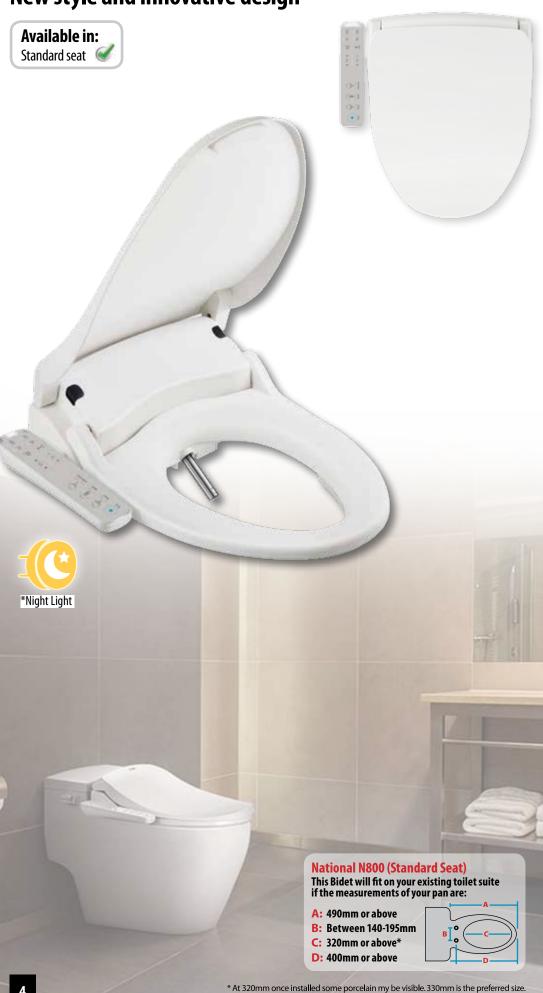

## National-N800 Standard Range System

## New style and innovative design

## **FEATURES**

- NOZZLE (x1)
- WATER SAVING
- **REAR CLEANSE**
- **COLD WATER OPTION**
- ONE BUTTON WASH FUNCTION
- ANTI-BACTERIAL PLASTIC
- SIDE CONTROL
- **FEMININE CLEANSE**
- SOFT CLOSE HYDRAULIC LID
- **ERGONOMIC SEAT**
- **FILTER EXTERNAL**
- **ENERGY (power) SAVE**
- MF FILTER
- **HEATED WATER**
- **NOZZLE CLEAN BUTTONS**
- **HEATED SEAT**
- ELECTRICAL (power point req.)
- **SEAT SENSOR**
- **SELF CLEANSING NOZZLES**
- **INSTANTANEOUS HEAT (fast heat)**
- **OUICK RELEASE**

- **ULTRA STREAMLINE DESIGN**
- **HEATED DRYER**
- MASSAGE/MOVE
- **NOZZLE POSITION ADJUST**
- **SELF DIAGNOSIS**
- **PULSE**
- **CHILD**
- **ENEMA**
- WET AREA RATED IPX4
- STAINLESS STEEL NOZZLES
- SILVER FILTER
- FIT INTERNAL CISTERN (kit required)
- FIT BACK TO WALL SUITE
- FIT ENCLOSED SUITE